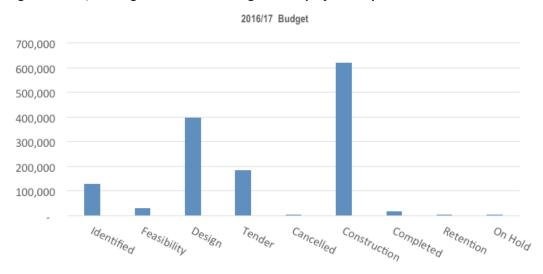

In an endeavour to implement the above activities, adequate time for planning, design and procurement processes becomes fundamental. Of the R1.9 billion budget allocated in 2016/17 financial year, a budget of R622 million or 32 percent is allocated to projects that are at construction stage, R185 million or 10 percent allocated to projects at tender stage, R399.5 million or 20 percent allocated to projects at design stage, R29 million or 2 percent allocated to projects at feasibility and R128 million or 7 percent allocated to projects at identified stage. This excludes the maintenance programme.

Figure 1 below indicates the budget allocation across various projects stages in the 2016/17 financial year. In overall, the bulk of the budget for capital projects is allocated to projects at design and construction stage.

Figure 1: 2016/17 Budget across various stages of the project lifecycle

A budget of R585.2 million is allocated to various maintenance projects. Table 3A below summarises the budget allocated in 2016/17 financial year according to the type of maintenance required on different facilities.